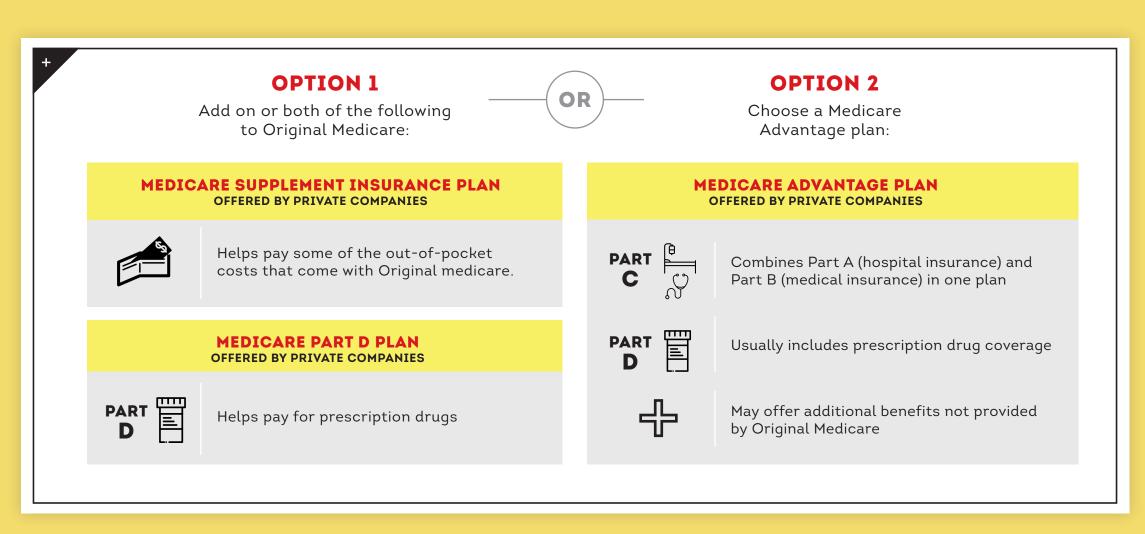

# WHAT ARE MY MEDICARE COVERAGE OPTIONS?

WHAT ARE MY MEDICARE COVERAGE OPTIONS?

STAY ON ORIGINAL MEDICARE

MEDICARE ADVANTAGE PLAN

#### YOUR OPTIONS FOR MORE COVERAGE

de l'altre