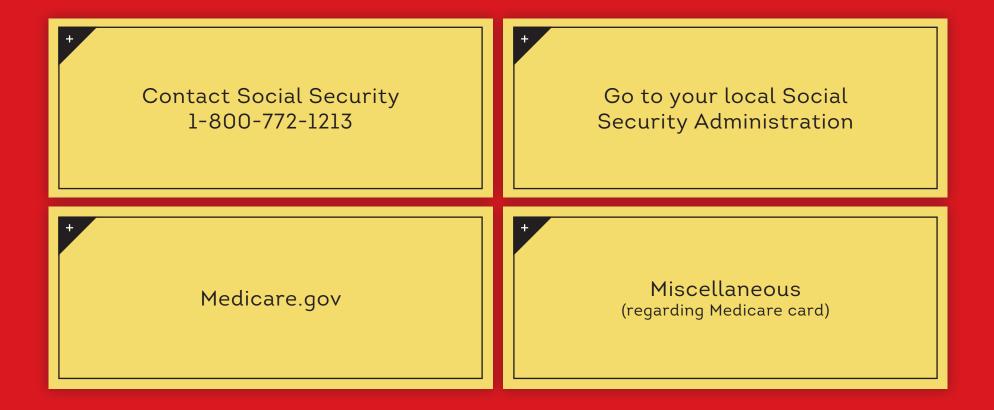

#### CLUTCH CITY INSURANCE







## JCCAA MEDICARE PRESENTATION

# WHAT IS MEDICARE?





#### WHAT IS MEDICARE?

## MEDICARE IS HEALTH INSURANCE FOR PEOPLE:

- 65 or older
- Certain people under 65 with disabilities
- People of any age with End-Stage Renal Disease (ESRD) (permanent kidney failure requiring dialysis or a kidney transplant)

# HOW TO SIGN UP FOR MEDICARE



#### **HOW TO SIGN UP FOR MEDICARE**





NEW MEDICARE CARD

# WHAT ARE THE DIFFERENT PARTS OF MEDICARE?



## MEDICARE PARTA

## MEDICARE PART A (HOSPITAL INSURANCE) HELPS COVER:

- Inpatient care in hospitals
- Skilled nursing facility care
- Hospice care
- Home health care
- How to qualify

#### **PART A DEDUCTIBLE 2021**

### PART A DEDUCTIBLE AND COINSURANCE AMOUNTS FOR YEAR 2021

BY TYPE OF COST SHARING

| INPATIENT HOSPITAL DEDUCTIBLE               | \$1,484  |
|---------------------------------------------|----------|
| DAILY COINSURANCE FOR 61ST-90TH DAY         | \$371    |
| DAILY COINSURANCE FOR LIFETIME RESERVE DAYS | \$742    |
| SKILLED NURSING FACILITY COINSURANCE        | \$185.50 |

## MEDICARE PART B

## MEDICARE PART B (MEDICAL INSURANCE) HELPS COVER:

- Services from doctors and other health care providers