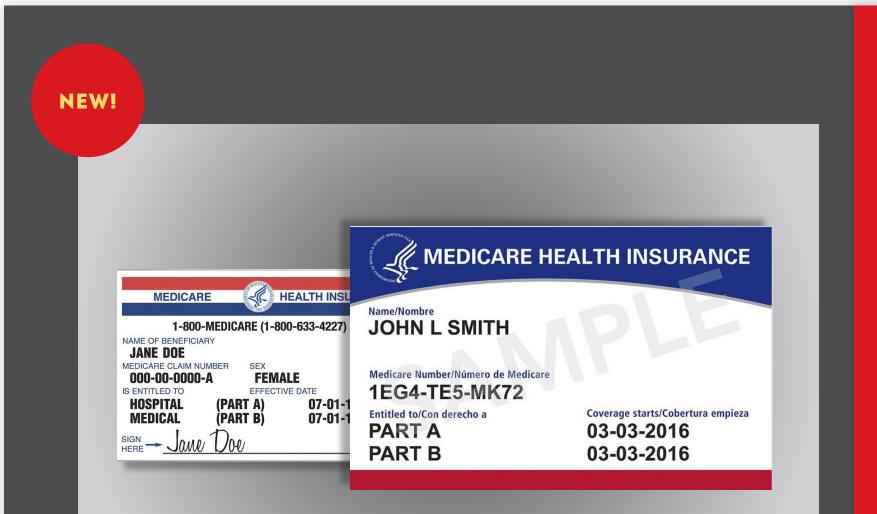

# HOW TO SIGN UP FOR MEDICARE

#### **HOW TO SIGN UP FOR MEDICARE**

NEW MEDICARE CARD